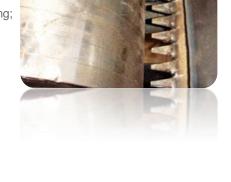

## Block ice crusher - Focusun Ice Machine

This heavy duty ice crusher is specially designed for block ice crushing. Focusun offers two types of materials for different ice blocks.

 SUS304 stainless steel: Food grade direct refrigeration block ice.

• Chrome plated carbon steel: Brine refrigeration block ice.

The tapered thread has been the heat treatment for hardening; this gives you continuous heavy duty crushing ability.

Max intake size: 245\*125mm